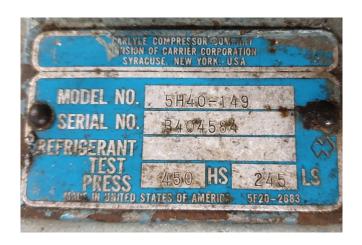

## **Specifications**

| Brand             | Carlyle / Carrier  |
|-------------------|--------------------|
| Туре              | 5H40 - 149         |
| Refrigerant       | Freon              |
| kW at 0°C/+40°C   | 87,5               |
| kW at -5°C/+40°C  | 70,8               |
| kW at -10°C/+40°C | 66,6 (-7°C/+40°C)  |
| kW at -20°C/+40°C | 34,8               |
| kW at -30°C/+40°C | 22,4 (-28°C/+40°C) |
| Sight Glass       | ✓                  |
| m3 / h            | 130,8              |
| Weight in kg.     | 610                |
| Sizes             | 800x680x720 mm     |
|                   | (LxWxH)            |
| Stock             | 2                  |
|                   |                    |

#### Used Carlyle / Carrier 5H40 - 149

Used Carlyle / Carrier 5H40 - 149 opendrive reciprocating compressor on Freon. It is possible to get this compressor with a elektromotor. Capacity based on the use of Freon type: R404 / R507A. \*Why choose for HOSBV? Were not only the largest used refrigeration specialist in Europe, but also, we deliver all equipment including an extensive test, warranty and industrial cleaning. Optional we can arrange shipment and export documents