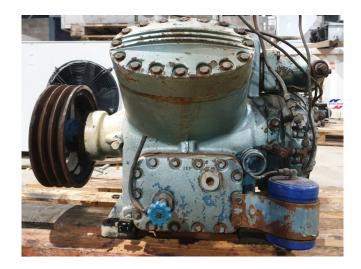

#### Used Carlyle / Carrier 5H40 - 149

Used Carlyle / Carrier 5H40 - 149 opendrive reciprocating compressor on Freon. It is possible to get this compressor with a elektromotor. Capacity based on the use of Freon type: R404 / R507A. \*Why choose for HOSBV? Were not only the largest used refrigeration specialist in Europe, but also, we deliver all equipment including an extensive test, warranty and industrial cleaning. Optional we can arrange shipment and export documents