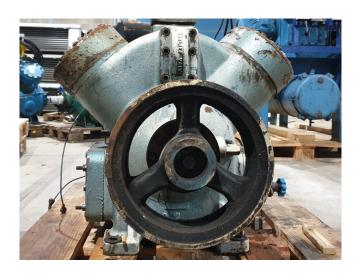

# Carlyle / Carrier 5H40 - 149

#### Used Carlyle / Carrier 5H40 - 149

Used Carlyle / Carrier 5H40 - 149 opendrive reciprocating compressor on Freon. It is possible to get this compressor with a elektromotor. Capacity based on the use of Freon type: R404 / R507A. \*Why choose for HOSBV? Were not only the largest used refrigeration specialist in Europe, but also, we deliver all equipment including an extensive test, warranty and industrial cleaning. Optional we can arrange shipment and export documents