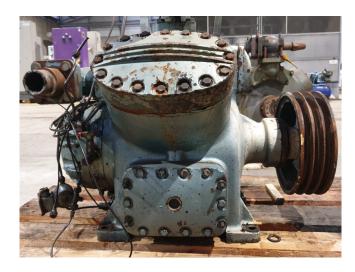

#### Used Carlyle / Carrier 5H40 - 149

Used Carlyle / Carrier 5H40 - 149 opendrive reciprocating compressor on Freon. It is possible to get this compressor with a elektromotor. Capacity based on the use of Freon type: R404 / R507A. \*Why choose for HOSBV? Were not only the largest used refrigeration specialist in Europe, but also, we deliver all equipment including an extensive test, warranty and industrial cleaning. Optional we can arrange shipment and export documents