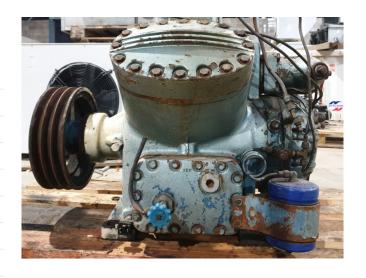

#### Used Carlyle / Carrier 5H40 - 149

Used Carlyle / Carrier 5H40 - 149 opendrive reciprocating compressor on Freon. It is possible to get this compressor with a elektromotor. Capacity based on the use of Freon type: R404 / R507A. \*Why choose for HOSBV? Were not only the largest used refrigeration specialist in Europe, but also, we deliver all equipment including an extensive test, warranty and industrial cleaning. Optional we can arrange shipment and export documents