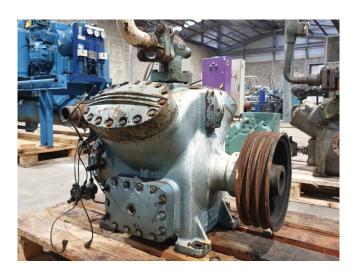

# Carlyle / Carrier 5H40 - 149

#### Used Carlyle / Carrier 5H40 - 149

Used Carlyle / Carrier 5H40 - 149 opendrive reciprocating compressor on Freon. It is possible to get this compressor with a elektromotor. Capacity based on the use of Freon type: R404 / R507A. \*Why choose for HOSBV? Were not only the largest used refrigeration specialist in Europe, but also, we deliver all equipment including an extensive test, warranty and industrial cleaning. Optional we can arrange shipment and export documents